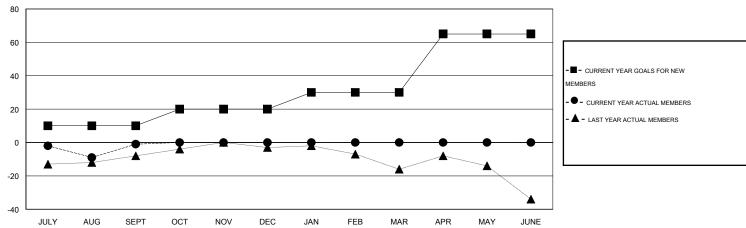

## GOALS AND ACTUAL MEMBERS CUMULATIVE

| DROPPED CLUBS: 0  DROPPED MEMBERS |              | 19 CLUBS OF 42 ADDED 1 OR MORE NEW MEMBERS | GENDER DISTRIBU  MALE  FEMALE         | TION<br>1,036 (83.68%)<br>202 (16.32%) |           |
|-----------------------------------|--------------|--------------------------------------------|---------------------------------------|----------------------------------------|-----------|
| DECEASED  CLUB CANCELLED  OTHER   | 4<br>0<br>46 | CLICK HERE FOR HEALTH ASSESSMENT DATA      | FAMILY UNIT MEMBERS HEAD OF HOUSEHOLD |                                        | 187<br>90 |
| TOTAL                             | 50           |                                            | NON-HEAD OF HOUSEHOLD                 |                                        | 97        |